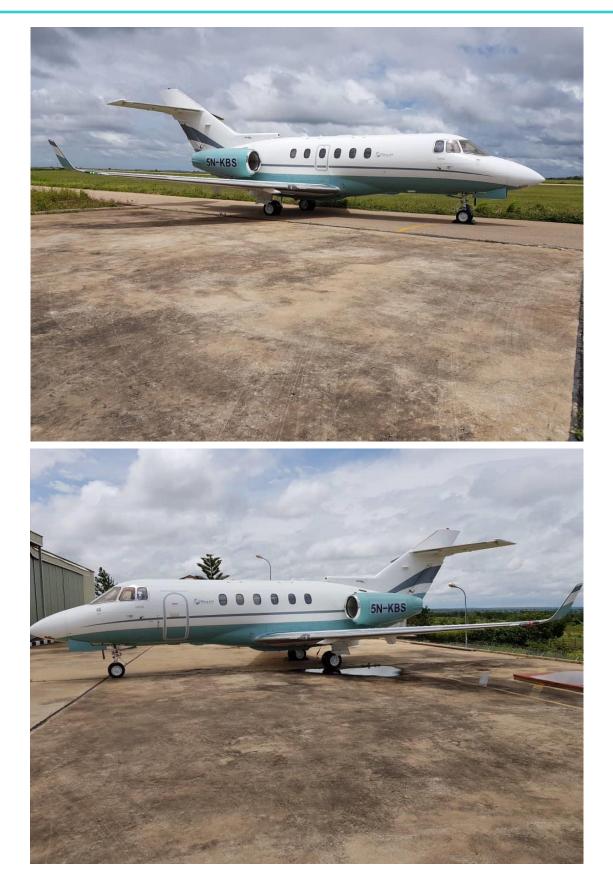

### EXTERIOR

**NEW November 2013 Mena, Arkansas-** Overall Snow White and Aquamarine with Galaxie Grey Accent Stripes