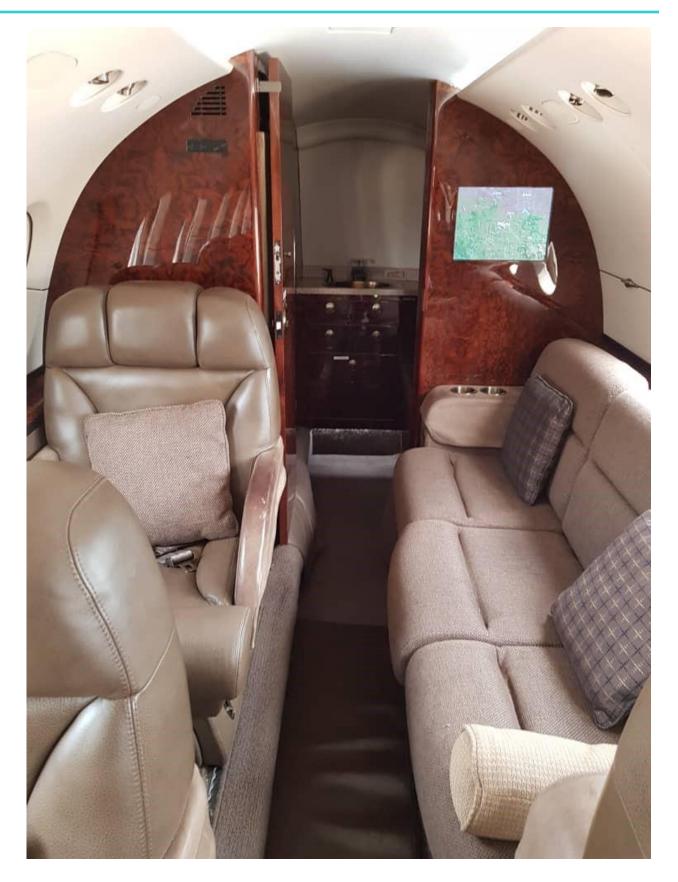

### INTERIOR

**New November 2013 Mena, Arkansas-** The aircraft seating configuration is standard for a Hawker 900XP, 5 executive club full swiveling seats and an aft 3 seat Divan Bench. The aircraft is also fitted with a belted lavatory, to facilitate a 9th seat. There is also a removable 3rd crew member seat when needed.

The seats are Natural Brown Leather with matching carpet and platinum hardware.

Air show 4000 with Flight Deck Controller Cabin Audio and Video Entertainment System Second 15" LCD Monitor