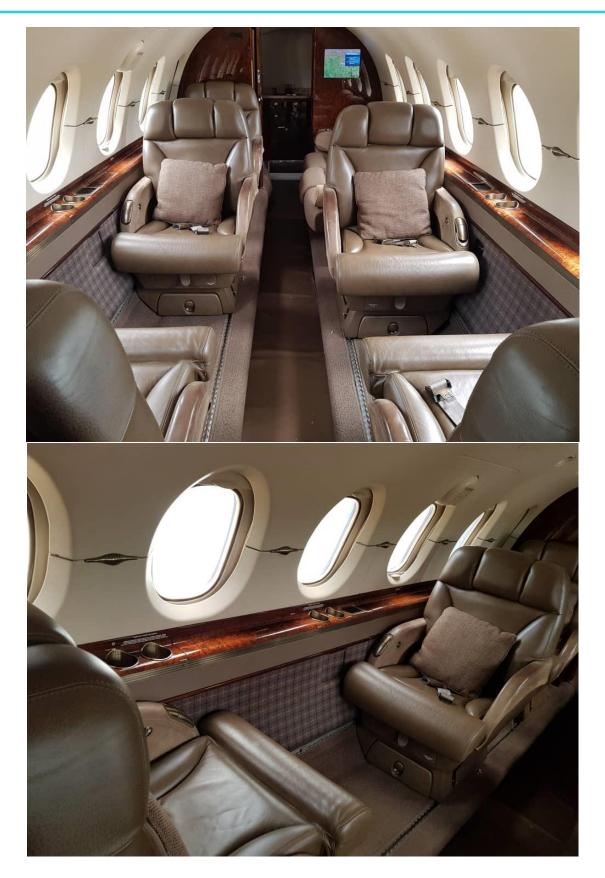

### INTERIOR

**New November 2013 Mena, Arkansas-** The aircraft seating configuration is standard for a Hawker 900XP, 5 executive club full swiveling seats and an aft 3 seat Divan Bench. The aircraft is also fitted with a belted lavatory, to facilitate a 9th seat. There is also a removable 3rd crew member seat when needed.

The seats are Natural Brown Leather with matching carpet and platinum hardware.

Air show 4000 with Flight Deck Controller Cabin Audio and Video Entertainment System Second 15" LCD Monitor