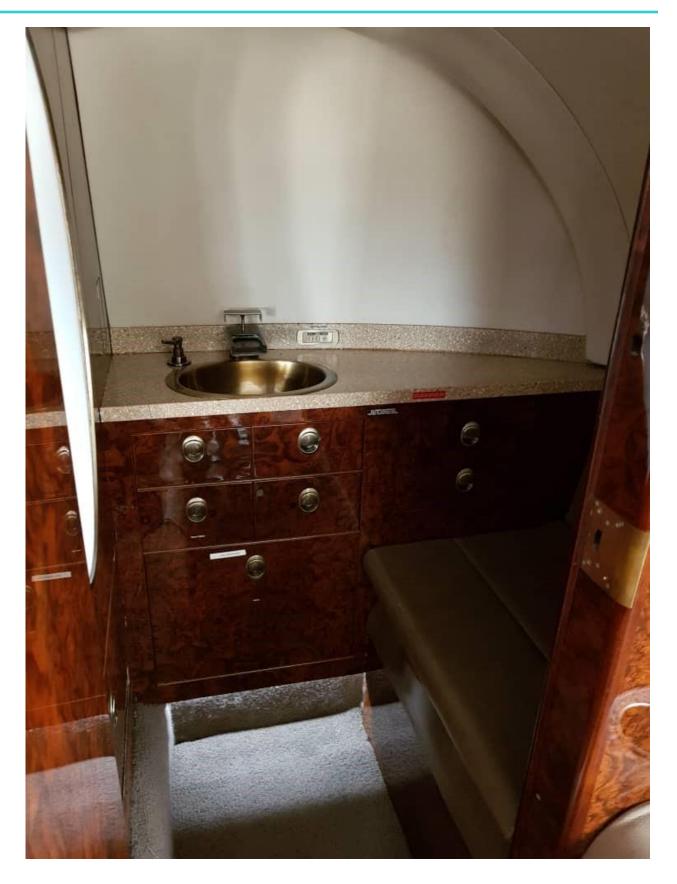

### INTERIOR

**New November 2013 Mena, Arkansas-** The aircraft seating configuration is standard for a Hawker 900XP, 5 executive club full swiveling seats and an aft 3 seat Divan Bench. The aircraft is also fitted with a belted lavatory, to facilitate a 9th seat. There is also a removable 3rd crew member seat when needed.